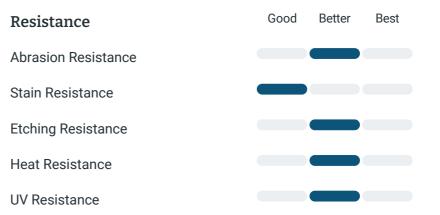

# Cleaning & Maintentance

Needs to be sealed regularly. Clean with non abrasive cloth or sponge with mild soap and warm water. A natural stone cleaner with protectant is recommended. Do not cut directly on the countertops and use trivets for hot pans.